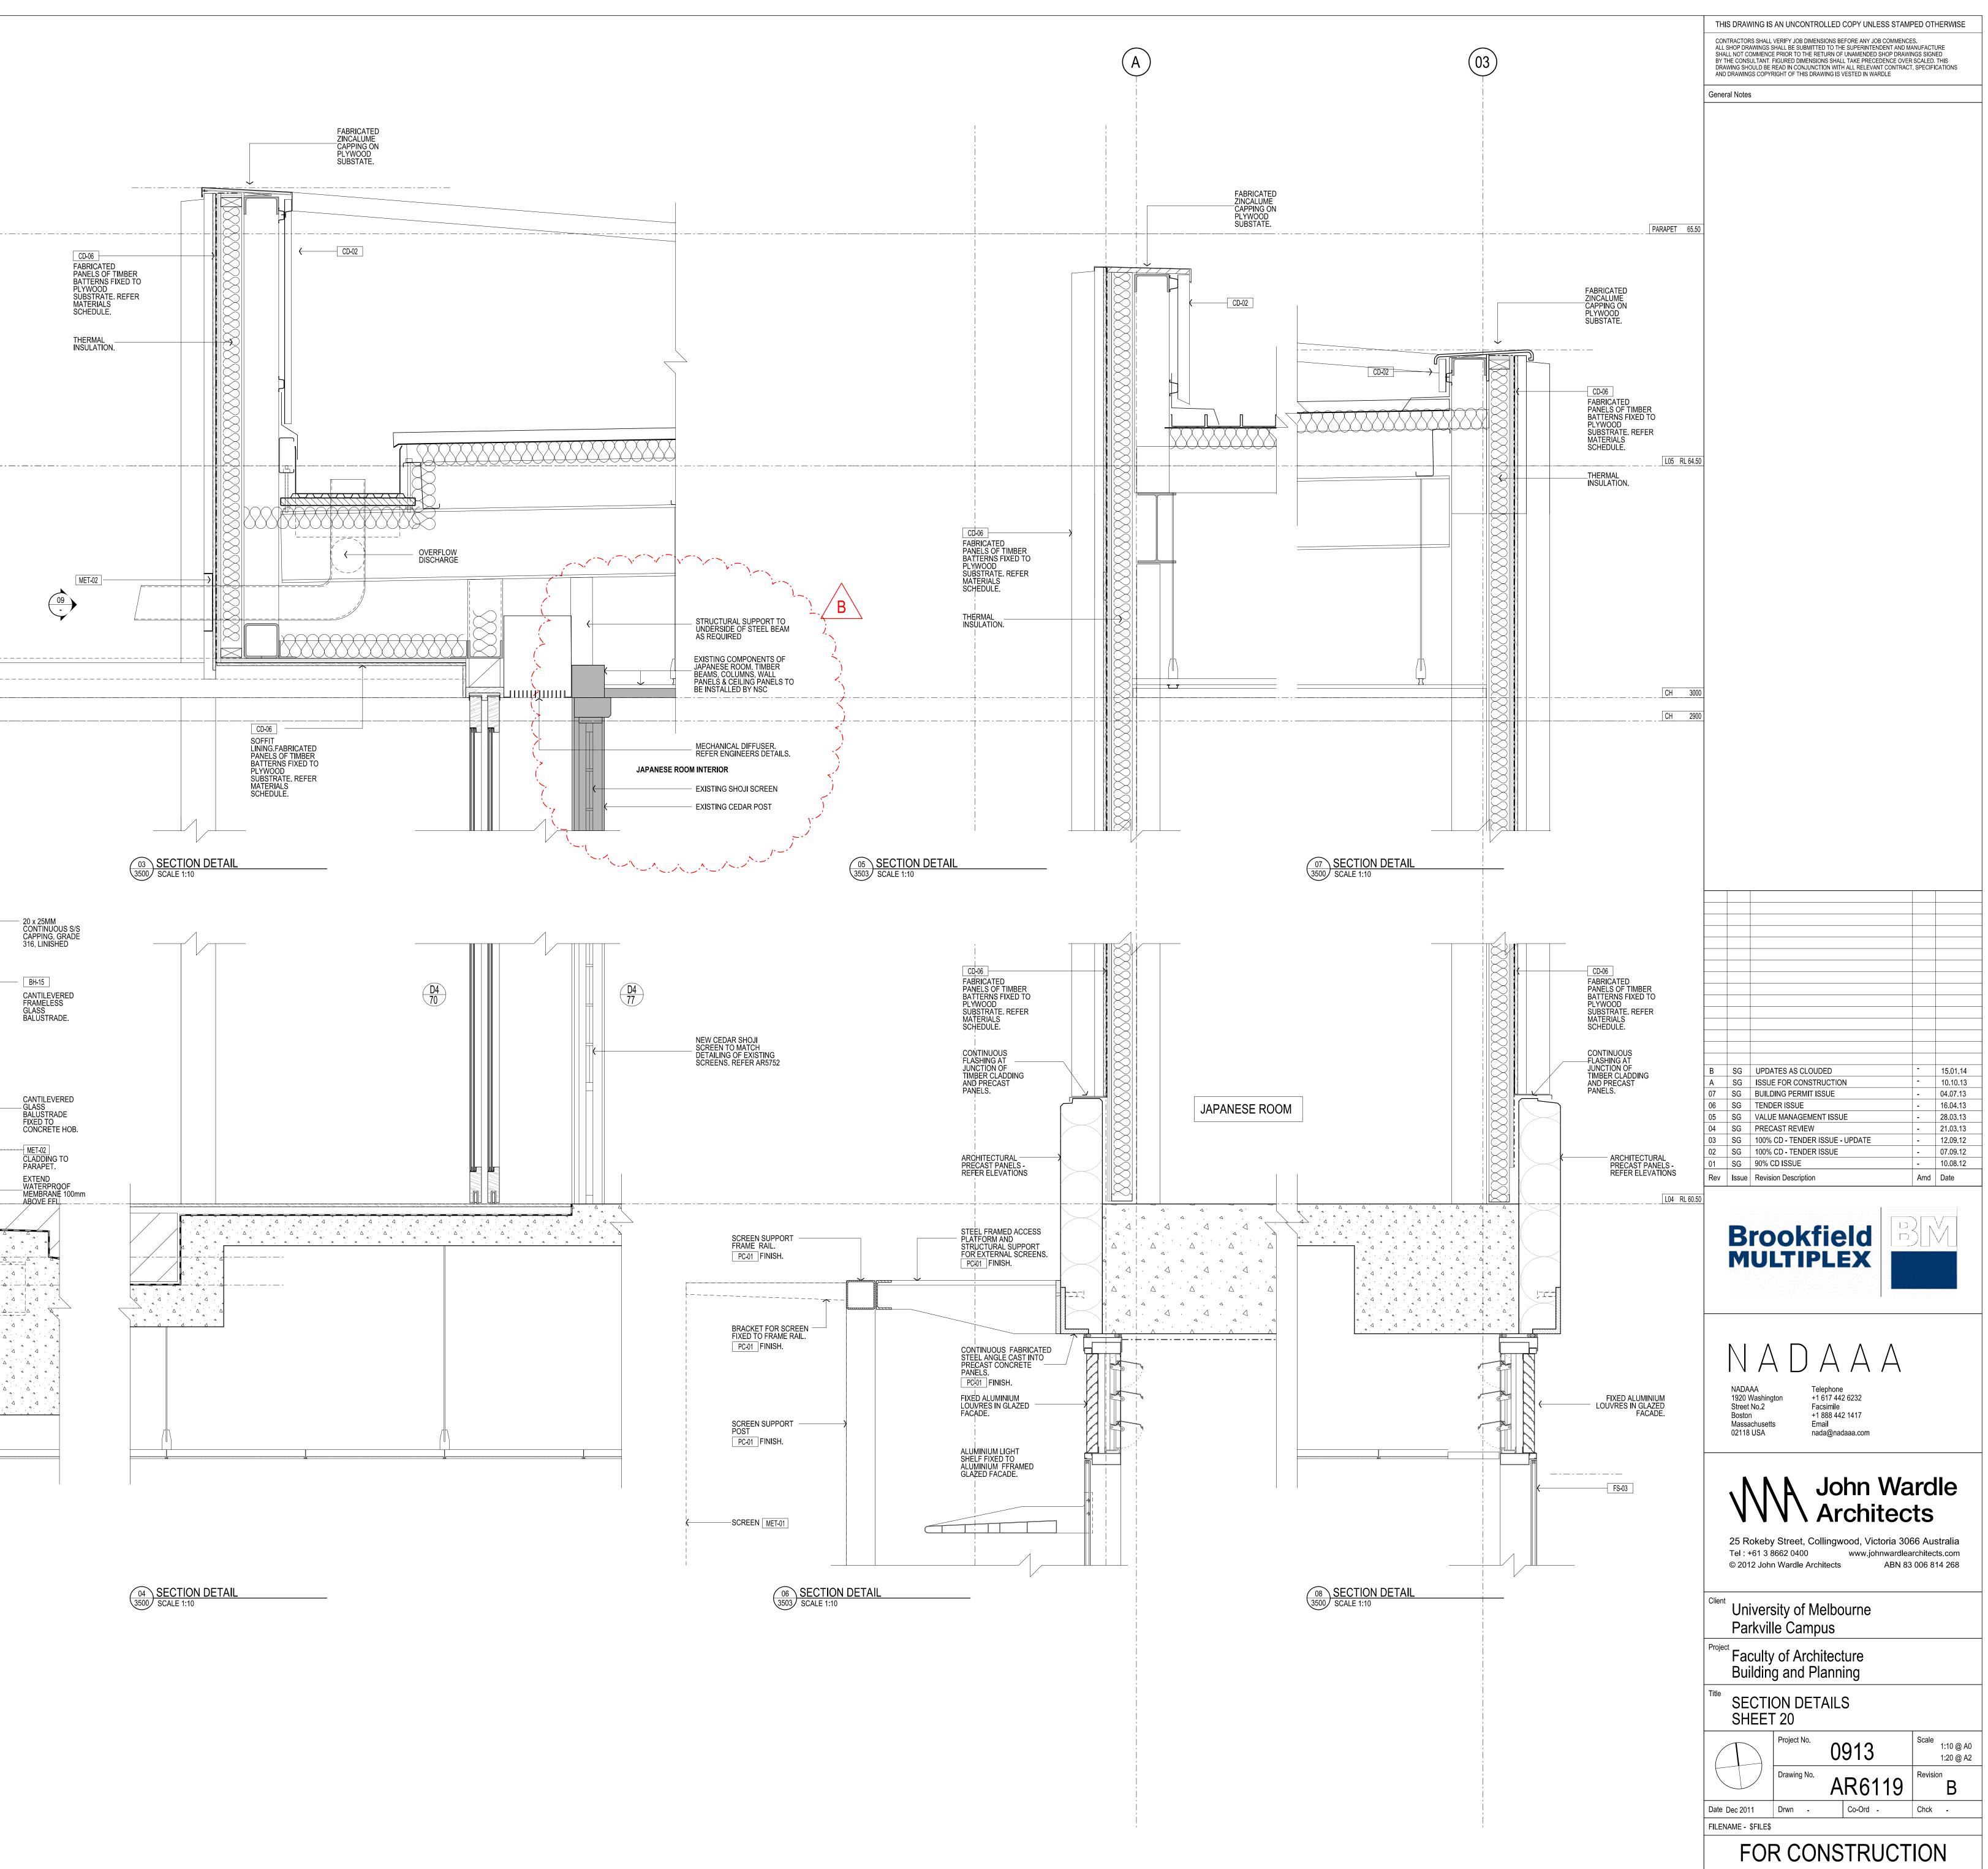

| CANTILEVER TO TOP<br>OF SCREEN.<br>PARAPET RL 65.500                                                                                                                                                                                                                            |                              |                                                                                                                                                                                                                                                             |
|---------------------------------------------------------------------------------------------------------------------------------------------------------------------------------------------------------------------------------------------------------------------------------|------------------------------|-------------------------------------------------------------------------------------------------------------------------------------------------------------------------------------------------------------------------------------------------------------|
| SCREEN SUPPORT<br>TOP RAIL.<br>PC-01 FINISH.<br>BRACKET FOR SCREEN<br>FIXED TO TOP RAIL.<br>PC-01 FINISH.                                                                                                                                                                       |                              | OVERFLOW<br>DISCHARGE<br>09<br>ELEVATION DETAIL<br>- SCALE 1:10                                                                                                                                                                                             |
| L05 RL 64.50   VIERENDEEL TRUSS, TOE TO   TOE PFC. REFER STRUCTURENGINEERS DETAILS   PC-01   FINISH.   SCREEN SUPPORT   FRAME RAIL.   PC-01   FINISH.   BRACKET FOR SCREEN   FIXED TO FRAME RAIL.   PC-01   FINISH.   SCREEN SUPPORT   POST   PC-01   FINISH.   SCREEN   SCREEN |                              | CD-06<br>CANTILEVERED<br>BATTENS TO FORM<br>CANOPY                                                                                                                                                                                                          |
| MET-01<br>CH 3000<br>CH 2900<br>01<br>3500<br>S                                                                                                                                                                                                                                 | SECTION DETAIL<br>SCALE 1:10 |                                                                                                                                                                                                                                                             |
|                                                                                                                                                                                                                                                                                 |                              |                                                                                                                                                                                                                                                             |
| SCREEN SUPPORT<br>FRAME RAIL.<br>PC-01 FINISH.<br>BRACKET FOR<br>SCREEN FIXED TO<br>FRAME RAIL.<br>PC-01 FINISH.<br>SCREEN SUPPORT<br>POST<br>PC-01 FINISH.                                                                                                                     |                              | 445<br>MET-02<br>CLADDING TO<br>PARAPET. FALL TO<br>EXTERNAL FACE<br>OF BUILDING.<br>RCHITECTURAL                                                                                                                                                           |
| L04 RL 60.50<br>SCREEN<br>MET-01<br>SCREEN SUPPORT<br>FRAME RAIL.<br>PC-01 FINISH.                                                                                                                                                                                              |                              |                                                                                                                                                                                                                                                             |
| BRACKET FOR SCREEN<br>FIXED TO FRAME RAIL.<br>PC-01 FINISH.<br>VIERENDEEL TRUSS. TOE TO<br>TOE PFC. REFER STRUCTUR<br>ENGINEERS DETAILS<br>PC-01 FINISH.                                                                                                                        | D<br>AL                      | STEEL FRAMED<br>ACCESS PLATFORM<br>AND STRUCTURAL<br>SUPPORT FOR<br>EXTERNAL SCREENS.<br>PC-01 FINISH.<br>CONTINUOUS FABRICATED<br>STEEL ANGLE CAST INTO<br>PRECAST CONCRETE<br>PANELS.<br>PC-01 FINISH.<br>FIXED ALUMINIUM<br>LOUVRES IN GLAZED<br>FACADE. |
|                                                                                                                                                                                                                                                                                 | SECTION DETAIL<br>SCALE 1:10 | FACADE.                                                                                                                                                                                                                                                     |
| 02<br>3500 5                                                                                                                                                                                                                                                                    |                              |                                                                                                                                                                                                                                                             |